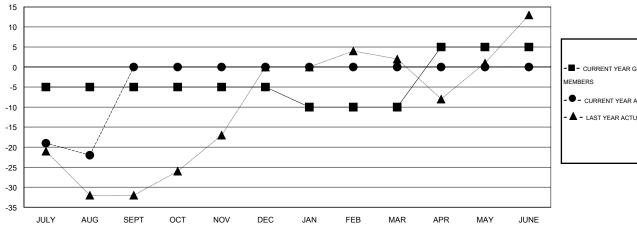

## GOALS AND ACTUAL NEW CLUBS CUMULATIVE

| -■- CURRENT YEAR GOALS FOR NEW    |
|-----------------------------------|
| MEMBERS                           |
| - ● - CURRENT YEAR ACTUAL MEMBERS |
| - A - LAST YEAR ACTUAL MEMBERS    |
|                                   |
|                                   |
|                                   |
|                                   |
|                                   |
|                                   |